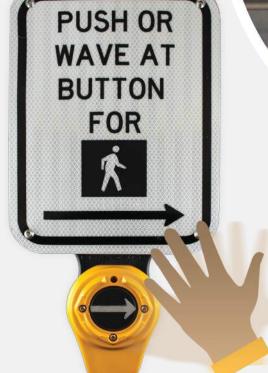

## APS with iDetect

- Touchless actuation
- Inconspicuous radar detection
- Vandal resistant
- Detects movement typically within 1-4"