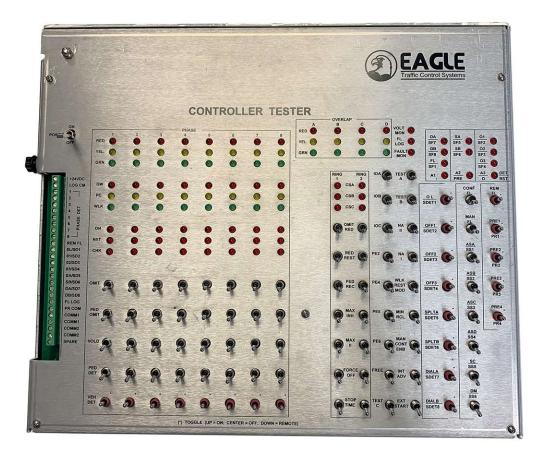

# EAGLE Traffic Control Systems

### **Features**

- Standard A, B, C NEMA connectors and functions
- All components PC board mounted
- High efficiency LEDs for longer life
- All harnesses removable
- Eight (8) remote detector inputs, logic common, and +24
  VDC via contact block
- EPAC "D" connector with input and output functions "D" connector remote inputs via contact block