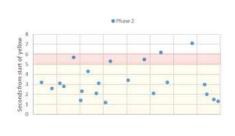

## Top 6 Things You Know Because of Iteris SPM 2.0

#1 How long cross street waits with no one on the main street

#2 Frequency of red-light runners

#3 Early return is available for green band

#4 Phase 1 has time to give to Phase 2