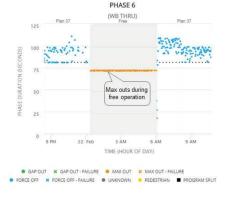

Charts/graphs describe & prioritize needs

Iteris SPM 2.0 resolves common signal operation and maintenance issues that disrupt your timing:

- Stuck ped calls
- Extension time is too short
- Emergency vehicle interruptions
- Cross street waits
- Platoons arrive on red
- Vehicles waiting more than one cycle
- Frequent red light runners

## Top 6 Things You Know Because of Iteris SPM 2.0

#1 How long cross street waits with no one on the main street

#2 Frequency of red-light runners

#3 Early return is available for green band

#4 Phase 1 has time to give to Phase 2