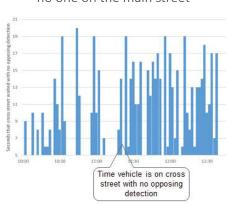

## Top 6 Things You Know Because of Iteris SPM 2.0

#1 How long cross street waits with no one on the main street

#2 Frequency of red-light runners

#3 Early return is available for green band

#4 Phase 1 has time to give to Phase 2