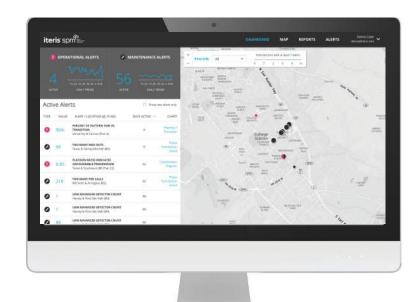

#### Benefits of Iteris' SPM Solution

Monitor the health of your traffic signal system 24/7/365

Measure traffic pattern changes over time

Observe the effect of programming changes

Manage operational & maintenance alerts

Charts/graphs describe & prioritize needs

Iteris SPM 2.0 resolves common signal operation and maintenance issues that disrupt your timing:

- Stuck ped calls
- Extension time is too short
- Emergency vehicle interruptions
- Cross street waits
- Platoons arrive on red
- Vehicles waiting more than one cycle
- Frequent red light runners

Dashboard alerts prioritize issues:

- Know where to start
- No wasted time is spent figuring out what's wrong
- Avoid being the last to know

Designed by traffic engineers for traffic engineers

#### Benefits of Iteris SPM

- Charts/graphs describe & prioritize needs
- Save Time & Money with Iteris SPM 2.0
  - Cloud-based no need to maintain servers
  - No new hardware
  - 24/7/365 arterial network monitoring
  - Includes report card and training
  - Ongoing maintenance and review of system