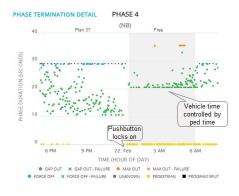

#5 Phase left on max recall after troubleshooting

#6 You have a bad pushbutton

Copyright © 2018 Iteris, Inc. All rights reserved.

NOTICE: Iteris, Inc. reserves the right to change product specifications without notice. Information furnished is for informational purposes only. This information may not be complete or the latest revision. For the most up-to-date information, please contact Iteris, Inc.