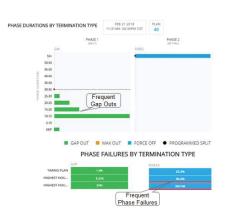

Charts/graphs describe & prioritize needs

Iteris SPM 2.0 resolves common signal operation and maintenance issues that disrupt your timing:

- Stuck ped calls
- Extension time is too short
- Emergency vehicle interruptions
- Cross street waits
- Platoons arrive on red
- Vehicles waiting more than one cycle
- Frequent red light runners

## Top 6 Things You Know Because of Iteris SPM 2.0

#1 How long cross street waits with no one on the main street

#2 Frequency of red-light runners

#3 Early return is available for green band

#4 Phase 1 has time to give to Phase 2