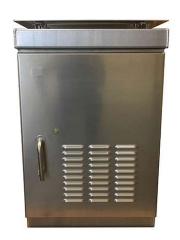

### **Description**

The Eagle EL743BR series is designed to house and protect equipment for ITS installations. The cabinet is constructed from aluminum and designed for protection from all weather conditions.

#### **Features**

- 3/16" thick 5052-H32 Aluminum Construction
- 19" rack rails for equipment mounting
- Three-point latching system with #2 lock
- Continuously welded seams for maximum protection against contaminants
- Double-flanged cabinet shell for increased water protection
- Sun shield to help regulate cabinet and equipment temperature
- Side and back equipment mounting panels for additional mounting space
- · Thermostatically controlled ventilation fan and air filter
- NEMA 3R rated and UL-approved design