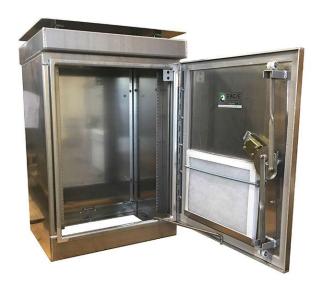

### **Description**

The Eagle EL743BR series is designed to house and protect equipment for ITS installations. The cabinet is constructed from aluminum and designed for protection from all weather conditions.

#### **Features**

- 3/16" thick 5052-H32 Aluminum Construction
- 19" rack rails for equipment mounting
- Three-point latching system with #2 lock
- Continuously welded seams for maximum protection against contaminants
- Double-flanged cabinet shell for increased water protection
- Sun shield to help regulate cabinet and equipment temperature
- Side and back equipment mounting panels for additional mounting space
- · Thermostatically controlled ventilation fan and air filter
- NEMA 3R rated and UL-approved design