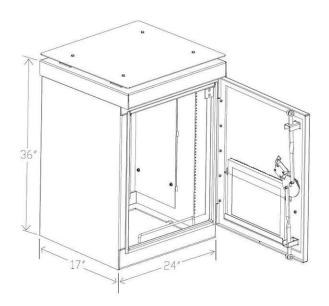

### **Ordering Information**

| Part Number | Door Configuration  | Mounting Style | Cabinet Depth | Cabinet Height |
|-------------|---------------------|----------------|---------------|----------------|
| EL743BR     | Front door only     | Pole Mount     | 17"           | 36"            |
| EL743BR2    | Front door only     | Pole Mount     | 22"           | 36"            |
| EL743BR3    | Front door only     | Base Mount     | 17"           | 36"            |
| EL743BR4    | Front and rear door | Base Mount     | 22"           | 36"            |
| EL743BR5    | Front and rear door | Base Mount     | 22"           | 46"            |
| EL743BR6    | Front and rear door | Pole Mount     | 22"           | 36"            |
| EL743BR7    | Front door only     | Base Mount     | 22"           | 36"            |