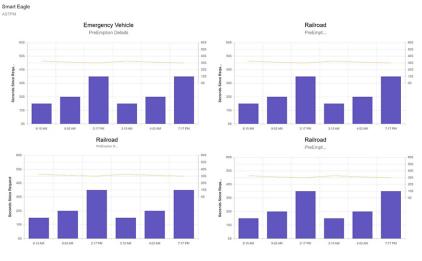

retrofit in any existing NEMA, Caltrans or ATC enclosure or new enclosures





UP Squared Pro 7000 Edge

Eagle Traffic Control Systems continues our 80+ year history of providing excellence in the ever evolving traffic industry. All of Eagle's products are developed with the highest standards of engineering and manufacturing. Eagle maintains a superior level of integrity in interactions with all of our business partners and customers. We also take tremendous pride in being model corporate citizens.



# Eagle Passport Cabinet Monitoring

### **Options**

- SDLC/SIU monitor frame status
- Eagle Passport PTZ video surveillance
- WiFi
- Bluetooth
- External HD monitor
- Al Dispatcher
- ATSPM
- IP plug strip
- Remote controller/monitor reset



Mobile App Login





**UPS Battery Monitor** 



**ATSPM**