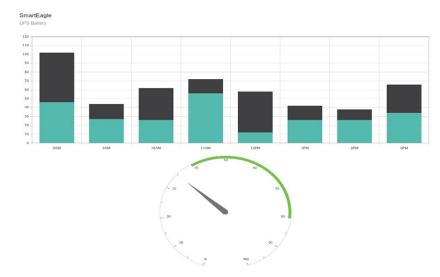

er agnostic
- Available for retrofit in any existing NEMA, Caltrans or ATC enclosure or new enclosures





UP Squared Pro 7000 Edge

Eagle Traffic Control Systems continues our 80+ year history of providing excellence in the ever evolving traffic industry. All of Eagle's products are developed with the highest standards of engineering and manufacturing. Eagle maintains a superior level of integrity in interactions with all of our business partners and customers. We also take tremendous pride in being model corporate citizens.



# Eagle Passport Cabinet Monitoring

### **Options**

- SDLC/SIU monitor frame status
- Eagle Passport PTZ video surveillance
- WiFi
- Bluetooth
- External HD monitor
- Al Dispatcher
- ATSPM
- IP plug strip
- Remote controller/monitor reset



Mobile App Login





**UPS Battery Monitor** 



**ATSPM**